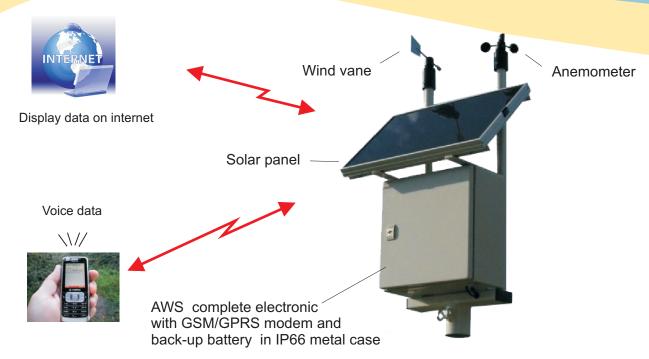

### **AWS 100**

- Report the everage wind speed and direction up to 15m/s during the last 10 min
- Report gusts of wind up to 15m/s during the last 10min
- GSM 900MHZ/1800MHZ terminal built in
- Operating area from -20°C to 50°C
- Powered by solar array

#### **AWS 200**

- Report the everage wind speed and direction up to 30m/s during the last 10 min
- Report gusts of wind up to 30m/s during the last 10min
- Report the current air temperature from -20°C to 30°C
- GSM/GPRS 900MHZ/1800MHZ terminal built in
- Operating area from -20°C to 50°C
- Powered by solar array

#### **AWS 300**

- Report the everage wind speed and direction up to 30m/s during the last 10 min
- Report gusts of wind up to 30m/s during the last 10min
- Report the current air temperature from -20°C to 30°C
- Report all data in two language
- GSM/GPRS 900MHZ/1800MHZ terminal built in
- Operating area from -20°C to 50°C
- Powered by solar array

#### **AWS 2000**

 Same as model AWS200 additionally send data every 10 min to the web site www.wind-portal.net

#### **AWS 3000**

 Same as model AWS300 additionally send data every 10 min to the web site www.wind-portal.net

www.skytech.si