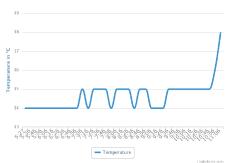

#### **AWS 200**

- Report the everage wind speed and direction up to 30m/s during the last 10 min
- Report gusts of wind up to 30m/s during the last 10min
- Report the current air temperature from -20°C to 30°C
- GSM/GPRS 900MHZ/1800MHZ terminal built in
- Operating area from -20°C to 50°C
- Powered by solar array

#### **AWS 300**

- Report the everage wind speed and direction up to 30m/s during the last 10 min
- Report gusts of wind up to 30m/s during the last 10min
- Report the current air temperature from -20°C to 30°C
- Report all data in two language
- GSM/GPRS 900MHZ/1800MHZ terminal built in
- Operating area from -20°C to 50°C
- Powered by solar array