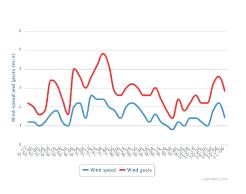

### **AWS 100**

- Report the everage wind speed and direction up to 15m/s during the last 10 min
- Report gusts of wind up to 15m/s during the last 10min
- GSM 900MHZ/1800MHZ terminal built in
- Operating area from -20°C to 50°C
- Powered by solar array

#### **AWS 200**

- Report the everage wind speed and direction up to 30m/s during the last 10 min
- Report gusts of wind up to 30m/s during the last 10min
- Report the current air temperature from -20°C to 30°C
- GSM/GPRS 900MHZ/1800MHZ terminal built in
- Operating area from -20°C to 50°C
- Powered by solar array

#### **AWS 300**

- Report the everage wind speed and direction up to 30m/s during the last 10 min
- Report gusts of wind up to 30m/s during the last 10min
- Report the current air temperature from -20°C to 30°C
- Report all data in two language
- GSM/GPRS 900MHZ/1800MHZ terminal built in
- Operating area from -20°C to 50°C
- Powered by solar array