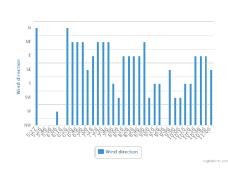

### **AWS 100**

- Report the everage wind speed and direction up to 15m/s during the last 10 min
- Report gusts of wind up to 15m/s during the last 10min
- GSM 900MHZ/1800MHZ terminal built in
- Operating area from -20°C to 50°C
- Powered by solar array

#### **AWS 200**

- Report the everage wind speed and direction up to 30m/s during the last 10 min
- Report gusts of wind up to 30m/s during the last 10min
- Report the current air temperature from -20°C to 30°C
- GSM/GPRS 900MHZ/1800MHZ terminal built in
- Operating area from -20°C to 50°C
- Powered by solar array

#### **AWS 300**

- Report the everage wind speed and direction up to 30m/s during the last 10 min
- Report gusts of wind up to 30m/s during the last 10min
- Report the current air temperature from -20°C to 30°C
- Report all data in two language
- GSM/GPRS 900MHZ/1800MHZ terminal built in
- Operating area from -20°C to 50°C
- Powered by solar array